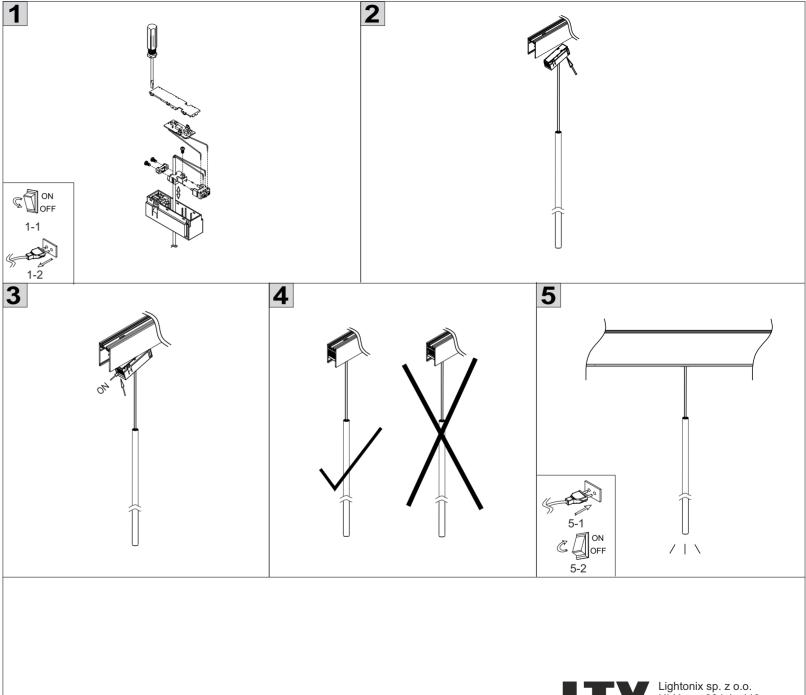

## SAFETY INSTRUCTIONS

- The appliance should be installed, connected and tested by qualified electrician, and in accordance with local regulations.
- Turn o ffthe power supply before installation or maintenance of the appliance, and make sure that the cables will not be squeezed or damaged by sharp edges.
- The appliance should not be covered by insulation blankets or similar materials .
- Clean the appliance with a soft cloth and a standard PH neutral detergent. Stainless steel surfaces should be maintained regularly.
- Misuse of, or changes to the appliance shall nullify the guarantee. The manufacturer is free to change the design, specifications and instructions for assembly.

♠ DO NOT CONNECT THE APPLIANCE DIRECTLY TO HIGH-VOLTAGE POWER SUPPLY IF DRIVER IS NOT CONNECTED.

USE THE CORRECT DRIVER TO CONNECT.

DO NOT TOUCH OR CLEAN THE LED ARRAY! IN ORDER TO AVOID DAMAGING THE LED CHIP